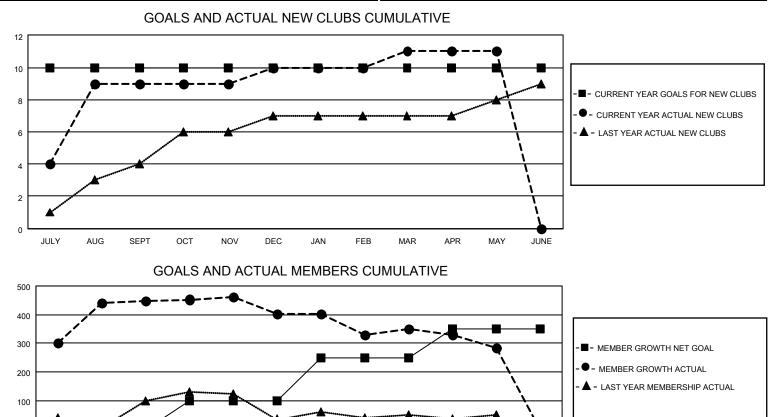

## LOCATION INDIA

District 322C1

Results as of: 5/31/2023

| Clubs                 |               |           |               | Members               |                         |                         |                                                    |
|-----------------------|---------------|-----------|---------------|-----------------------|-------------------------|-------------------------|----------------------------------------------------|
| RESULTS FOR 2022-2023 |               |           |               | RESULTS FOR 2022-2023 |                         |                         |                                                    |
| QUARTER               | NEW CLUB GOAL | NEW CLUBS | DROPPED CLUBS | QUARTER               | MBER GROWTH NET<br>GOAL | MEMBER GROWTH<br>ACTUAL | DROPPED<br>MEMBERS ACTUAL<br>(including transfers) |
| JULY/AUG/SEPT         | 10            | 9         | 1             | JULY/AUG/SEPT         | 0                       | 490                     | 36                                                 |
| OCT/NOV/DEC           | 0             | 1         | 6             | OCT/NOV/DEC           | 100                     | 258                     | 290                                                |
| JAN/FEB/MAR           | 0             | 1         | 3             | JAN/FEB/MAR           | 150                     | 38                      | 89                                                 |
| APR/MAY/JUNE          | 0             | 0         | 0             | APR/MAY/JUNE          | 100                     | 8                       | 72                                                 |