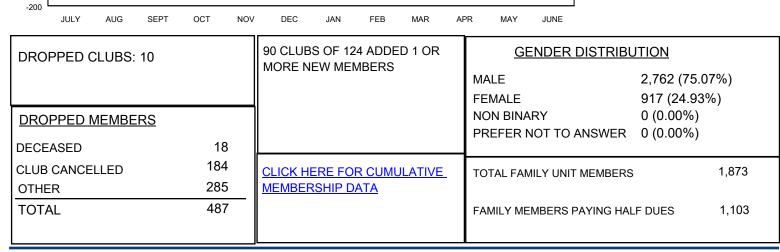

## LOCATION INDIA

District 322C1

Results as of: 5/31/2023

| Clubs                 |               |           |               | Members               |                         |                         |                                                    |
|-----------------------|---------------|-----------|---------------|-----------------------|-------------------------|-------------------------|----------------------------------------------------|
| RESULTS FOR 2022-2023 |               |           |               | RESULTS FOR 2022-2023 |                         |                         |                                                    |
| QUARTER               | NEW CLUB GOAL | NEW CLUBS | DROPPED CLUBS | QUARTER               | MBER GROWTH NET<br>GOAL | MEMBER GROWTH<br>ACTUAL | DROPPED<br>MEMBERS ACTUAL<br>(including transfers) |
| JULY/AUG/SEPT         | 10            | 9         | 1             | JULY/AUG/SEPT         | 0                       | 490                     | 36                                                 |
| OCT/NOV/DEC           | 0             | 1         | 6             | OCT/NOV/DEC           | 100                     | 258                     | 290                                                |
| JAN/FEB/MAR           | 0             | 1         | 3             | JAN/FEB/MAR           | 150                     | 38                      | 89                                                 |
| APR/MAY/JUNE          | 0             | 0         | 0             | APR/MAY/JUNE          | 100                     | 8                       | 72                                                 |